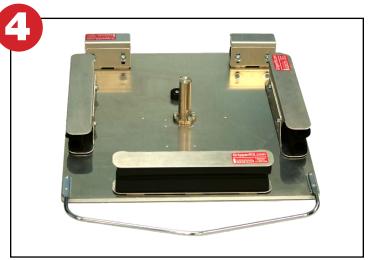

#### Step 3:

Mark the position of the Gripper Channels on the platen with a marker after positioning them correctly. Remove the backing from the Adhesive Tape Foam and adhere the two 3" Gripper Channels to the platen.