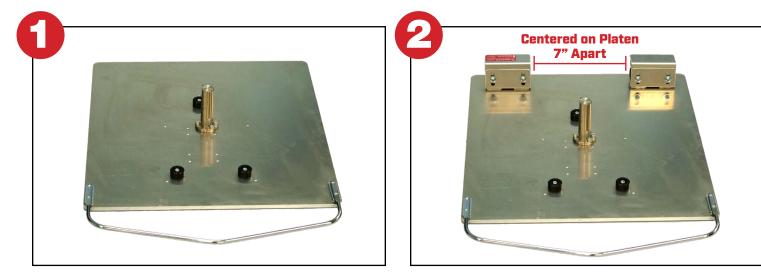

#### Step 1:

Flip the platen upside down on a flat surface. Remove the Protective Wrapping from the Gripper Channels included in a #GRIP3BOX set and a #GRIPY set.