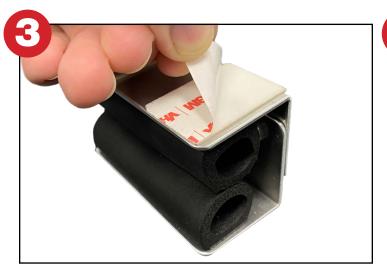

#### Step 3:

Mark the position of the Gripper Channels on the platen with a marker after positioning them correctly. Remove the backing from the Adhesive Tape Foam and adhere the two 3" Gripper Channels to the platen.

#### Step 2:

Using a #GRIP3BOX set, ensure that the two 3" Gripper Channels are centered on the platen, are 1/4" from the platen edge and are at least 7" apart so that they clear the Platen Stem Mechanism when the platen is installed on the machine.